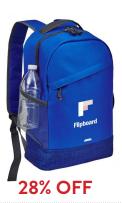

# Backpacks

48% OFF

# Vertex® Computer Backpack

Minimum 12 / WAS: \$61.04

NOW: \$52.74C

5050 Black-Grey

**5% OFF** 