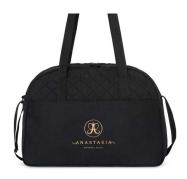

# Madeline Quilted Weekender Bag

Minimum 25 / WAS: \$35.08

NOW: \$31.97C

4310 Black