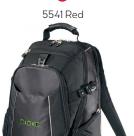

# Vertex® Computer Backpack

Minimum 12 / WAS: \$61.04

NOW: \$52.74C

5050 Black-Grey

**5% OFF** 