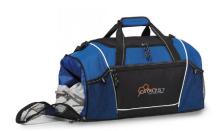

## Duffels

25% OFF

Track Sport Bag Minimum 50 / WAS: \$9.63 NOW: \$7.22C

100077-001 Black • 100077-430 Royal Blue

25% OFF

Flex Sport Bag Minimum 50 / WAS: \$16.93 NOW : **\$12.69C** 

4513 Orange

25% OFF

Matrix Sport Duffel Minimum 25 / WAS: \$26.24 NOW : **\$19.66C** 

4549 Apple Green

21% OFF

Power Play Sport Bag Minimum 65 / WAS: \$8.02 NOW : **\$6.30C** 

4276 Royal Blue

25% OFF

Sequel Sport Bag Minimum 50 / WAS:\$10.38 NOW : **\$7.78C** 