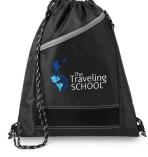

NOW : \$45.13C

20% OFF

Freedom Backpack Minimum 50 / WAS: \$12.85 NOW : \$10.29C

5324 Black

Riptide Drawstring Backpack Minimum 50 / WAS:\$12.04 NOW : \$10.83C

5320 Seattle Grey

Grey 5487 Black 53 VISIT GEMLINE.CA TODAY FOR ALL PRODUCT, DECORATION AND SERVICE INFORMATION