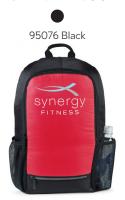

### Backpacks

31% OFF

Samsonite HQ Warrior Computer Backpack Minimum 6 / WAS: \$135.33 NOW: **\$92.88D** 

20% OFF

Express Packable Backpack Minimum 50 / WAS: \$12.90 NOW : \$10.35C

5284 Royal Blue • 5285 Red

16% OFF

Excursion Computer Backpack with Insulated Pocket Minimum 12 / WAS: \$43.99

5234 Black/Seattle Grey

25% OFF

Spark Sport Cinchpack Minimum 150 / WAS:\$4.83 NOW: \$3.62C

20% OFF

Rutledge Backpack Minimum 50 / WAS: \$11.94 NOW: **\$9.55C** 