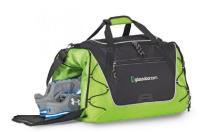

## Duffels

25% OFF

Track Sport Bag Minimum 50 / WAS: \$9.63 NOW: \$7.22C

100077-001 Black • 100077-430 Royal Blue

25% OFF

Flex Sport Bag Minimum 50 / WAS: \$16.93 NOW : **\$12.69C** 

4513 Orange

25% OFF

Matrix Sport Duffel Minimum 25 / WAS: \$26.24 NOW : **\$19.66C** 

4549 Apple Green

21% OFF

Power Play Sport Bag Minimum 65 / WAS: \$8.02 NOW : **\$6.30C** 

4276 Royal Blue

25% OFF

Sequel Sport Bag Minimum 50 / WAS:\$10.38 NOW : **\$7.78C** 