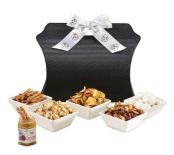

#### 20% OFF

Mixed Nuts Gift Box Minimum 20 / WAS:\$34.71 NOW : **\$27.77C** 

100396-750 Sparkling White and Gold

19% OFF

Snack Attack Tote Minimum 20 / WAS:\$47.87 NOW: \$38.60C

88117 Black • 88118 Natural • 88119 Blue