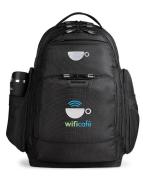

### Backpacks

31% OFF

Samsonite HQ Warrior Computer Backpack Minimum 6 / WAS: \$135.33 NOW: **\$92.88D** 

20% OFF

Express Packable Backpack Minimum 50 / WAS: \$12.90 NOW : \$10.35C

5284 Royal Blue • 5285 Red