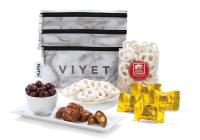

#### 20% OFF

Mixed Nuts Gift Box Minimum 20 / WAS:\$34.71 NOW : **\$27.77C** 

100396-750 Sparkling White and Gold

19% OFF

Snack Attack Tote Minimum 20 / WAS:\$47.87 NOW: \$38.60C

88117 Black • 88118 Natural • 88119 Blue