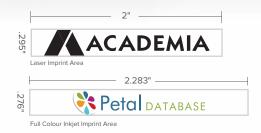

## [ +FREE Setup & Shipping! ]

| *           | ELLIPSE SOFTY w/ STYLUS » LNS/LMQ                                              |                |            |         | CRAZY GOOD! |
|-------------|--------------------------------------------------------------------------------|----------------|------------|---------|-------------|
|             | Imprint Method                                                                 | Imprint Area   | Production | 100 pcs | 150+ pcs    |
| LNS/LMQ     | Laser Engraved                                                                 | 2" x .295"     | 48hrs      | \$2.03  | \$1.20 c    |
|             | With individually sealed polybag (*Add an additional 24 hours for production.) |                |            |         | \$1.28 c    |
| LNS-C/LMQ-C | Full Color Inkjet                                                              | 2.283" x 1.29" | 72hrs      | \$2.50  | \$1.34 c    |
|             | With individually sealed polybag (*Add an additional 24 hours for production.) |                |            |         | \$1.42 c    |