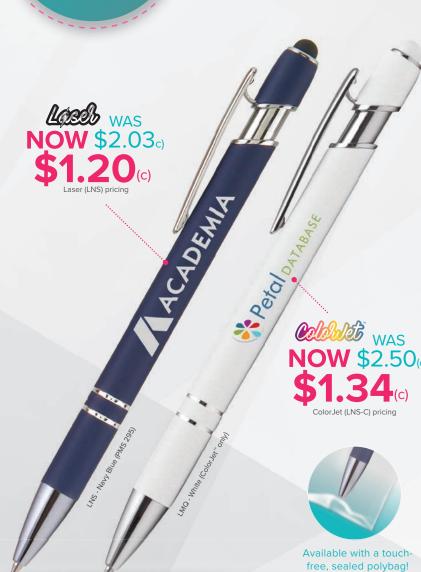

## [ +FREE Setup & Shipping! ]

| *           | ELLIPSE SOFTY w/ STYLUS » LNS/LMQ                                              |                |            |         | CRAZY GOOD! |
|-------------|--------------------------------------------------------------------------------|----------------|------------|---------|-------------|
|             | Imprint Method                                                                 | Imprint Area   | Production | 100 pcs | 150+ pcs    |
| LNS/LMQ     | Laser Engraved                                                                 | 2" x .295"     | 48hrs      | \$2.03  | \$1.20 c    |
|             | With individually sealed polybag (*Add an additional 24 hours for production.) |                |            |         | \$1.28 c    |
| LNS-C/LMQ-C | Full Color Inkjet                                                              | 2.283" x 1.29" | 72hrs      | \$2.50  | \$1.34 c    |
|             | With individually sealed polybag (*Add an additional 24 hours for production.) |                |            |         | \$1.42 c    |