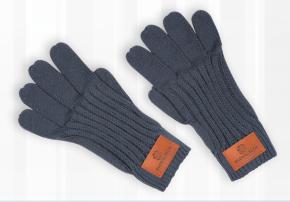

#### TRAVEL TRENDS

PHONE POCKETS / LUGGAGE TAGS

NUBA RFID 3 POCKET PHONE WALLET AS LOW AS \$4.40 (C) MIN QTY 100

COLOURS: