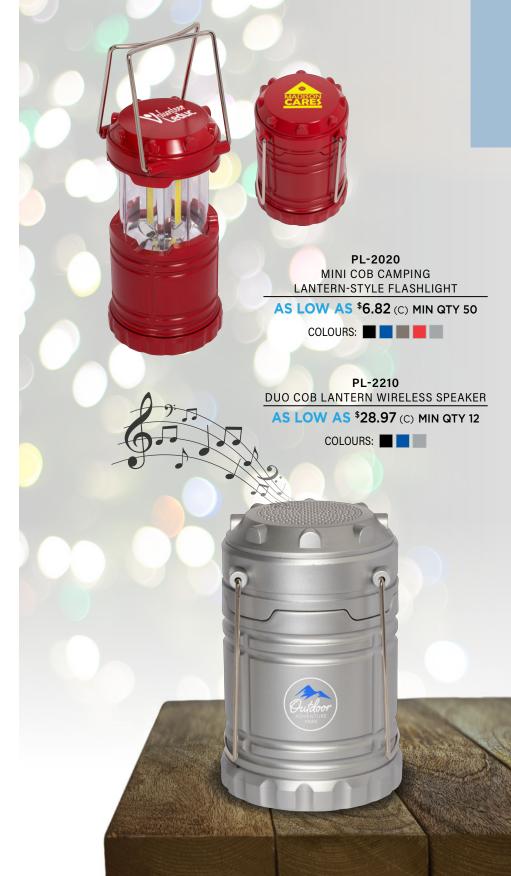

CANY™ POWER BANK AND BLUETOOTH® SPEAKER GIFT SET

**AS LOW AS \$71.48** (C) MIN QTY 6

COLOURS:





**DUO VACUUM STEMLESS** WINE TUMBLER GIFT SET

AS LOW AS \$32.24 (C) MIN QTY 10

COLOURS:



GIFT SETS

6 | **GIFT GUIDE** 2020

#### LET IT SNOW!

WINTER GIFT SETS





LG902 LEEMAN™ RIBBED KNIT WINTER DUO

**AS LOW AS \$28.38** (C) MIN QTY 25

COLOUR:

LG901 LEEMAN™ 2-IN-1 HEATHERED KNIT WINTER SET

AS LOW AS \$26.94 (C) MIN QTY 25







LG309 LEEMAN CLASSIC TEXTURED KNIT BEANIE

AS LOW AS \$10.69 (C) MIN QTY 40

COLOURS:



### LET IT SNOW!



AP904 ACRYLIC KNIT WITH PATCH COMBO

AS LOW AS \$19.43 (C) MIN QTY 25

COLOURS:







#### **CUTTING EDGE TECH**



#### TRAVEL TRENDS

PHONE POCKETS / LUGGAGE TAGS



NUBA RFID 3 POCKET PHONE WALLET AS LOW AS \$4.40 (C) MIN QTY 100

COLOURS:





#### TRAVEL TRENDS



# LICOLIDAY GIFT GUIDE













primeline.com