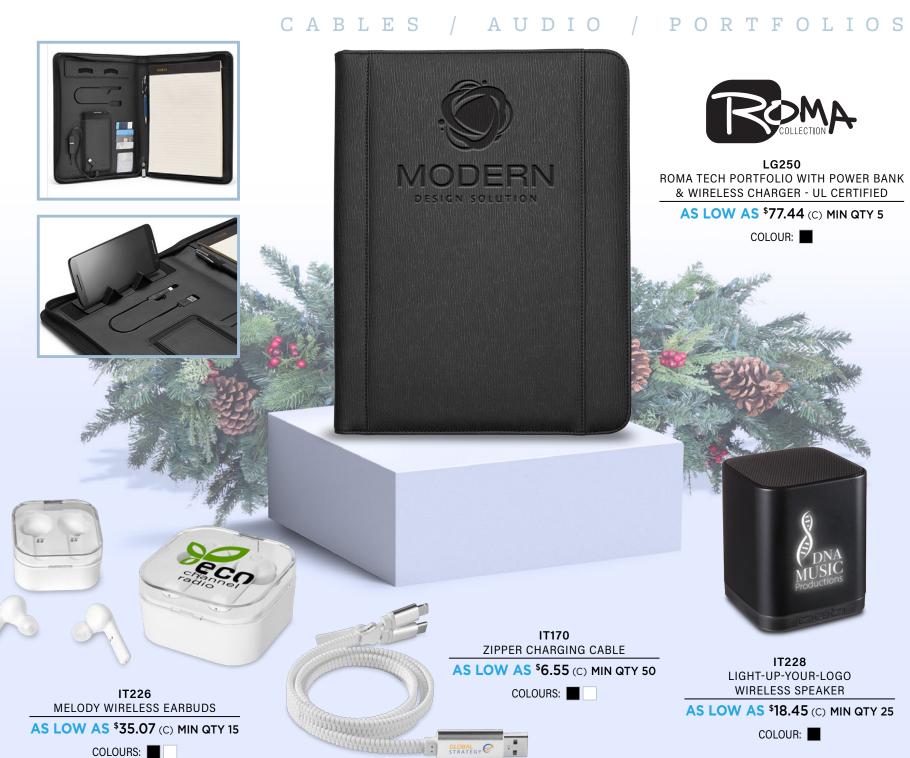

QTY 15

COLOURS:





LG-9263 TUSCANY™ JOURNAL & EXECUTIVE STYLUS PEN SET

AS LOW AS \$26.27 (C) MIN QTY 25

COLOURS:



LG-9350 TUSCANY™ POWER BANK AND BLUETOOTH® SPEAKER GIFT SET

**AS LOW AS \$71.48** (C) MIN QTY 6

COLOURS:





**DUO VACUUM STEMLESS** WINE TUMBLER GIFT SET

AS LOW AS \$32.24 (C) MIN QTY 10

COLOURS:



GIFT SETS

6 | **GIFT GUIDE** 2020

#### LET IT SNOW!

WINTER GIFT SETS





LG902 LEEMAN™ RIBBED KNIT WINTER DUO

**AS LOW AS \$28.38** (C) MIN QTY 25

COLOUR:

LG901 LEEMAN™ 2-IN-1 HEATHERED KNIT WINTER SET

AS LOW AS \$26.94 (C) MIN QTY 25







LG309 LEEMAN CLASSIC TEXTURED KNIT BEANIE

AS LOW AS \$10.69 (C) MIN QTY 40

COLOURS:



### LET IT SNOW!



AP904 ACRYLIC KNIT WITH PATCH COMBO

AS LOW AS \$19.43 (C) MIN QTY 25

COLOURS:







#### **CUTTING EDGE TECH**



#### TRAVEL TRENDS

PHONE POCKETS / LUGGAGE TAGS



NUBA RFID 3 POCKET PHONE WALLET AS LOW AS \$4.40 (C) MIN QTY 100

COLOURS:





#### TRAVEL TRENDS



# LICOLIDAY GIFT GUIDE













primeline.com