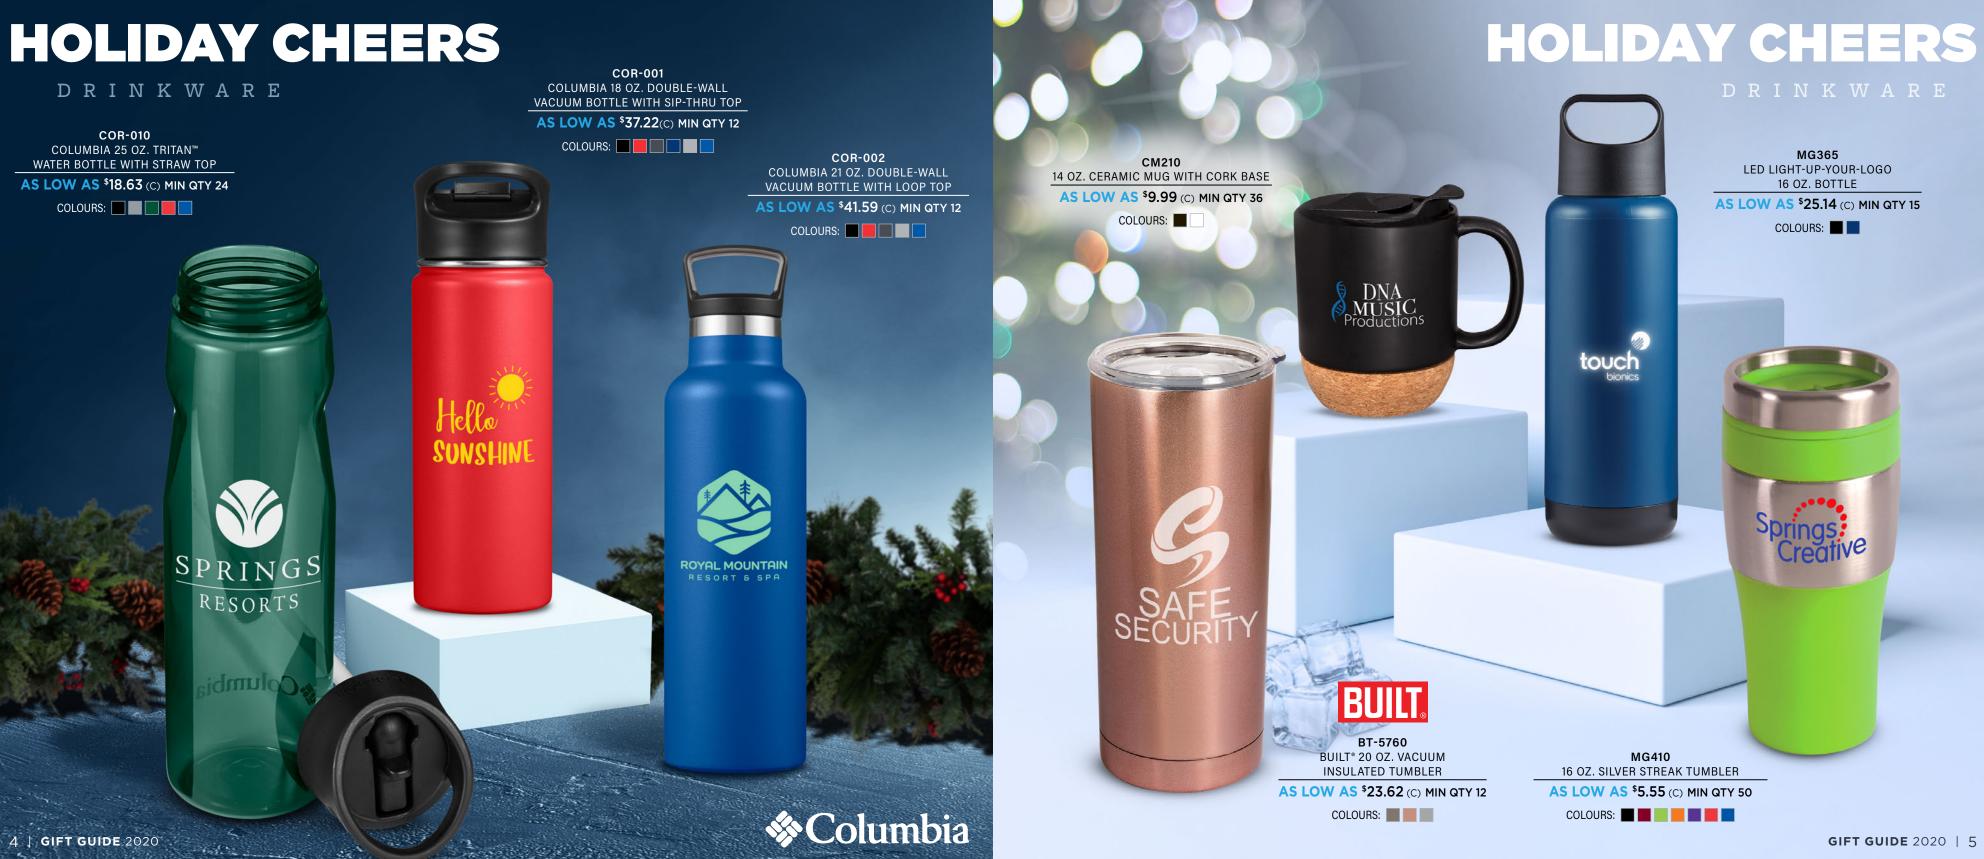

#### WARM & COZY

APPAREL / BLANKETS

**LG306** LEEMAN™ RIB KNIT GLOVES

AS LOW AS \$13.29 (C) MIN QTY 30

COLOURS:











WARM & COZY



## SURPRISE THEM! IFT SETS COLLECTION

LG-9371 TUSCANY™ MOBILE PORTFOLIO

AS LOW AS \$39.23 (C) MIN QTY 15

COLOURS:





LG-9263 TUSCANY™ JOURNAL & EXECUTIVE STYLUS PEN SET

AS LOW AS \$26.27 (C) MIN QTY 25

COLOURS:



LG-9350 TUSCANY™ POWER BANK AND BLUETOOTH® SPEAKER GIFT SET

**AS LOW AS \$71.48** (C) MIN QTY 6

COLOURS:





**DUO VACUUM STEMLESS** WINE TUMBLER GIFT SET

AS LOW AS \$32.24 (C) MIN QTY 10

COLOURS:



GIFT SETS

6 | **GIFT GUIDE** 2020

#### LET IT SNOW!

WINTER GIFT SETS





LG902 LEEMAN™ RIBBED KNIT WINTER DUO

**AS LOW AS \$28.38** (C) MIN QTY 25

COLOUR:

LG901 LEEMAN™ 2-IN-1 HEATHERED KNIT WINTER SET

AS LOW AS \$26.94 (C) MIN QTY 25







LG309 LEEMAN CLASSIC TEXTURED KNIT BEANIE

AS LOW AS \$10.69 (C) MIN QTY 40

COLOURS:



### LET IT SNOW!



AP904 ACRYLIC