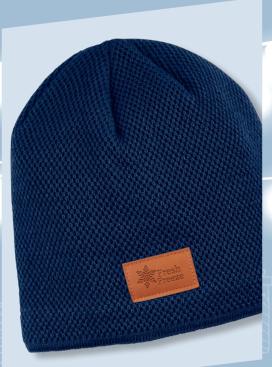

#### LET IT SNOW!

WINTER GIFT SETS

LG902 LEEMAN™ RIBBED KNIT WINTER DUO

**AS LOW AS \$28.38** (C) MIN QTY 25

COLOUR:

LG901 LEEMAN™ 2-IN-1 HEATHERED KNIT WINTER SET

AS LOW AS \$26.94 (C) MIN QTY 25

LG309 LEEMAN CLASSIC TEXTURED KNIT BEANIE

AS LOW AS \$10.69 (C) MIN QTY 40

COLOURS: