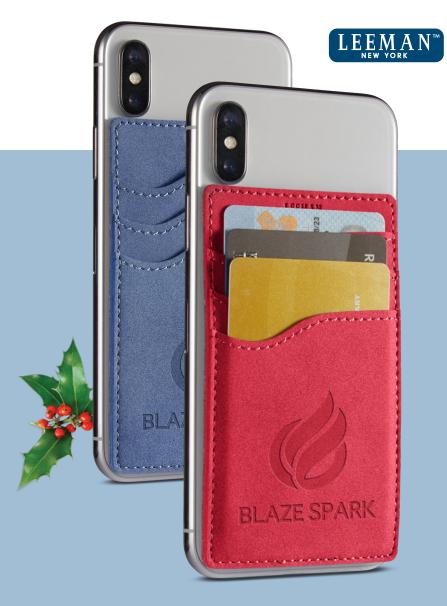

#### TRAVEL TRENDS

PHONE POCKETS / LUGGAGE TAGS

NUBA RFID 3 POCKET PHONE WALLET AS LOW AS \$4.40 (C) MIN QTY 100

COLOURS: