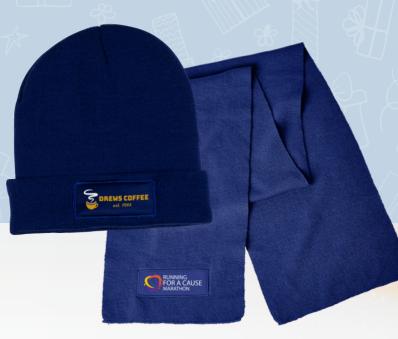

### LET IT SNOW!

AP904 ACRYLIC KNIT WITH PATCH COMBO

AS LOW AS \$19.43 (C) MIN QTY 25

COLOURS: