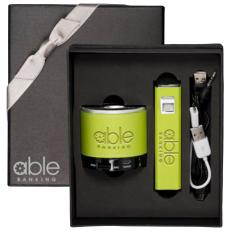

LG-9350 TUSCANY™ POWER BANK AND BLUETOOTH® SPEAKER GIFT SET

**AS LOW AS \$71.48** (C) MIN QTY 6

COLOURS:

**DUO VACUUM STEMLESS** WINE TUMBLER GIFT SET

AS LOW AS \$32.24 (C) MIN QTY 10

COLOURS:

GIFT SETS

6 | **GIFT GUIDE** 2020