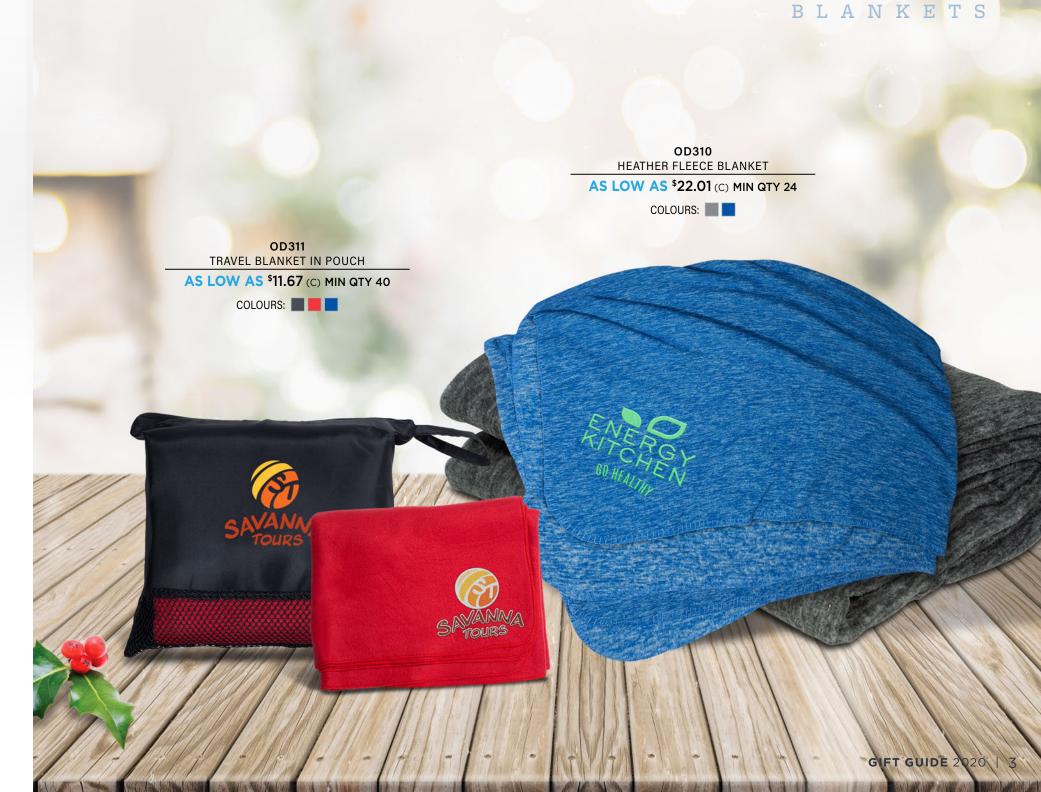

#### WARM & COZY

APPAREL / BLANKETS

**LG306** LEEMAN™ RIB KNIT GLOVES

AS LOW AS \$13.29 (C) MIN QTY 30

COLOURS:











WARM & COZY



## SURPRISE THEM! IFT SETS COLLECTION

LG-9371 TUSCANY™ MOBILE PORTFOLIO

AS LOW AS \$39.23 (C) MIN QTY 15

COLOURS:





LG-9263 TUSCANY™ JOURNAL & EXECUTIVE STYLUS PEN SET

AS LOW AS \$26.27 (C) MIN QTY 25

COLOURS:



LG-9350 TUSCANY™ POWER BANK AND BLUETOOTH® SPEAKER GIFT SET

**AS LOW AS \$71.48** (C) MIN QTY 6

COLOURS:





**DUO VACUUM STEMLESS** WINE TUMBLER GIFT SET

AS LOW AS \$32.24 (C) MIN QTY 10

COLOURS:



GIFT SETS

6 | **GIFT GUIDE** 2020

#### LET IT SNOW!

WINTER GIFT SETS





LG902 LEEMAN™ RIBBED KNIT WINTER DUO

**AS LOW AS \$28.38** (C) MIN QTY 25

COLOUR:

LG901 LEEMAN™ 2-IN-1 HEATHERED KNIT WINTER SET

AS LOW AS \$26.94 (C) MIN QTY 25







LG309 LEEMAN CLASSIC TEXTURED KNIT BEANIE

AS LOW AS \$10.69 (C) MIN QTY 40

COLOURS:



### LET IT SNOW!