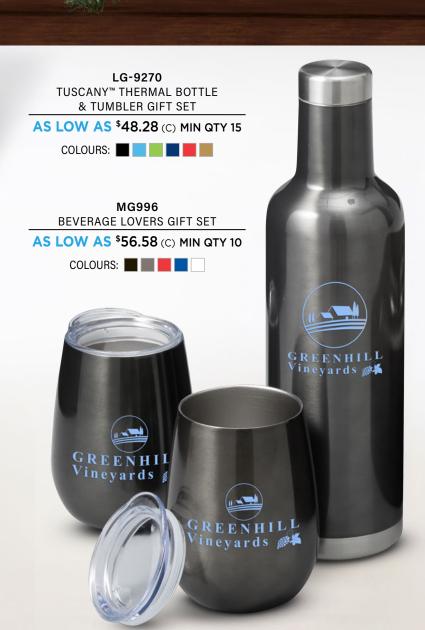

## SURPRISE THEM! IFT SETS COLLECTION

LG-9371 TUSCANY™ MOBILE PORTFOLIO

AS LOW AS \$39.23 (C) MIN QTY 15

COLOURS:

LG-9263 TUSCANY™ JOURNAL & EXECUTIVE STYLUS PEN SET

AS LOW AS \$26.27 (C) MIN QTY 25

COLOURS: