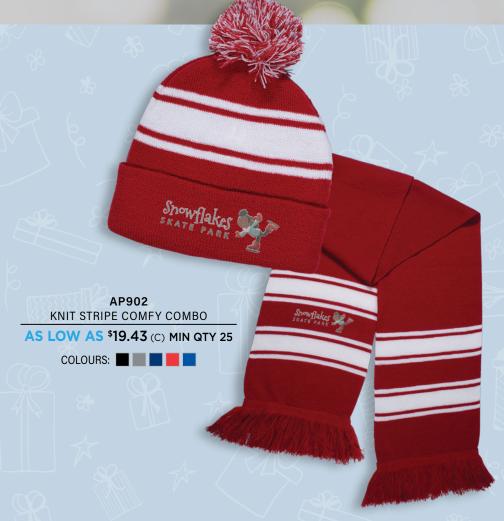

### LET IT SNOW!

AP904 ACRYLIC KNIT WITH PATCH COMBO

AS LOW AS \$19.43 (C) MIN QTY 25

COLOURS: