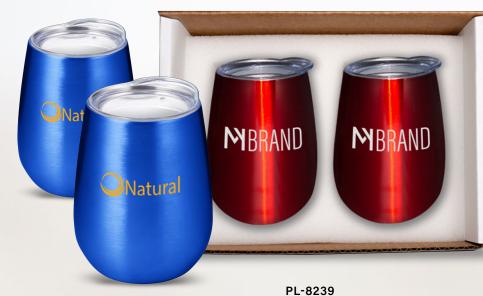

LG-9350 TUSCANY™ POWER BANK AND BLUETOOTH® SPEAKER GIFT SET

**AS LOW AS \$71.48** (C) MIN QTY 6

COLOURS:

**DUO VACUUM STEMLESS** WINE TUMBLER GIFT SET

AS LOW AS \$32.24 (C) MIN QTY 10

COLOURS:

GIFT SETS

6 | **GIFT GUIDE** 2020