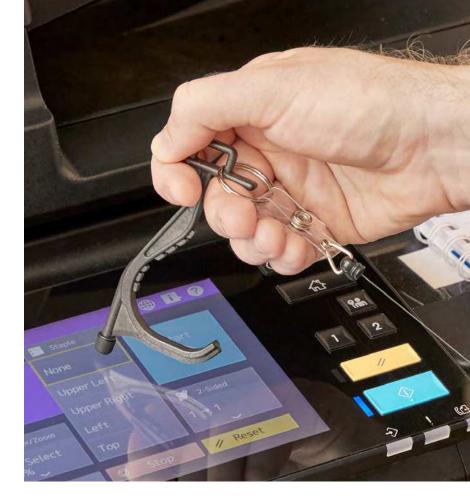

#### NO-CONTACT KEYCHAIN-NYLON | SM-9974

Multi-purpose tool for opening door handles, pressing buttons and using touchscreens / Reinforced nylon / Badge holder clip

As Low As \$6.39 [C]

\_