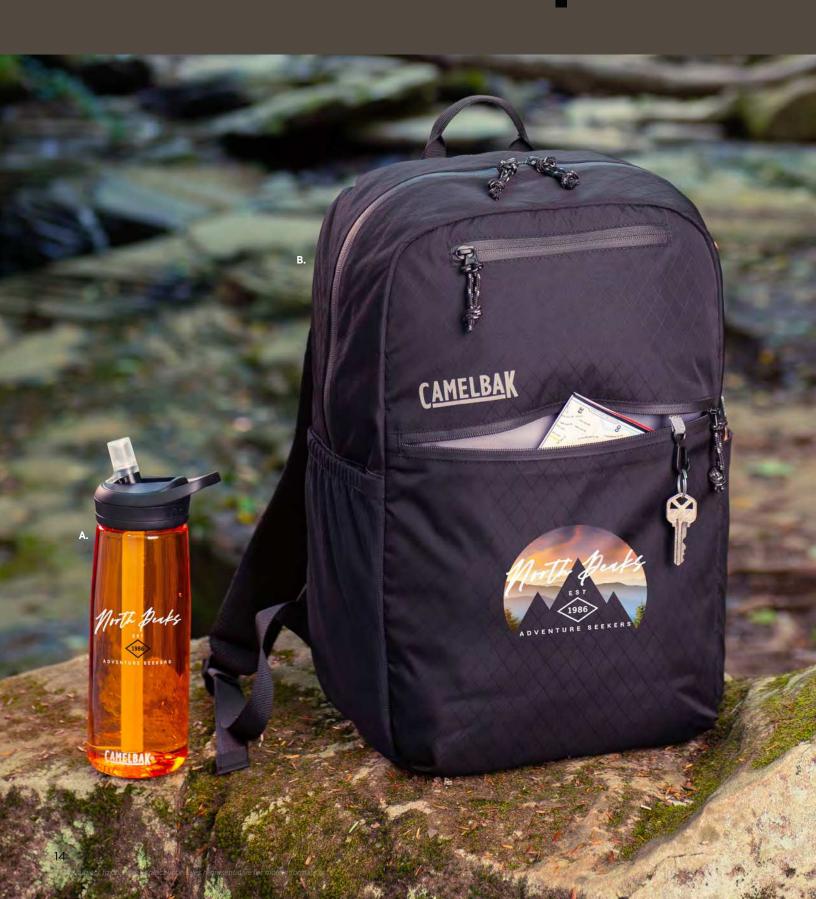

As Low As **\$20.58** [C]

B. CAMELBAK LAX 15" COMPUTER
BACKPACK | 1627-61
Laptop sleeve / Reflective accents /
Expandable side water bottle pocket /
Trolley sleeve / Adjustable sternum strap
As Low As \$82.18 [C]