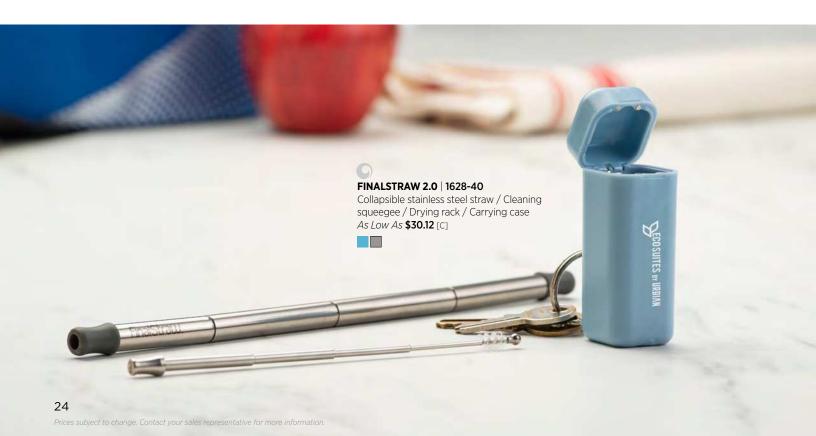

7

Made with a combination of preconsumer recycled cotton and recycled polyester As Low As \$5.08 [C]





#### B. RECLAIM RECYCLED DRAWSTRING BAG | 3001-71

Material made from recycled plastic / Zippered front pocket As Low As \$11.48 [C]





### C. PARKLAND VINTAGE 13" COMPUTER BACKPACK | 7275-03

Fabric made from recycled plastic bottles / Zippered front pocket / Side water bottle pocket As Low As \$51.63 [C]







#### 100% RECYCLED PET FLEECE BLANKET WITH CANVAS POUCH | 1081-57

Recycled material with the soft feel of polyester microplush / 50" x 60" / 100% cotton canvas pouch with rope cinch *As Low As* **\$31.08** [C]









#### ( NE

#### CAMELBAK PIVOT 250Z ECHO™ | 1627-21

10% plant-based copolyester material / Shatter-, stain- and odor-resistant

As Low As \$21.57 [C]









### Wheat Straw

It's the rigid, durable stalk left over from a wheat harvest (and a natural substitute for plastic).

WHEAT STRAW FOOD STORAGE WITH UTENSILS | SM-2226

Fork, knife and case / Composite material As Low As **\$6.08** [C]









5" X 7" ECO SPIRAL NOTEBOOK WITH PEN | SM-3468 Recycled cardboard cover / 60 ruled pages / Matching ballpoint pen As Low As \$2.69 [C]



**RPET NASH BALLPOINT | SM-4406** Barrel is 48% recycled material / Chrome accents / Black ink As Low As \$0.86 [C]



INSERT | AMB-58FC

Includes one custom full-colour, one-sided tip-in / 80 sheets of off-white ruled paper / Thread-sewn book binding As Low As \$10.41 [C]



### One Percent. Twice As Much Good.

You're doing your part, and we want to do ours. That's why we've partnered with 1% For The Planet,