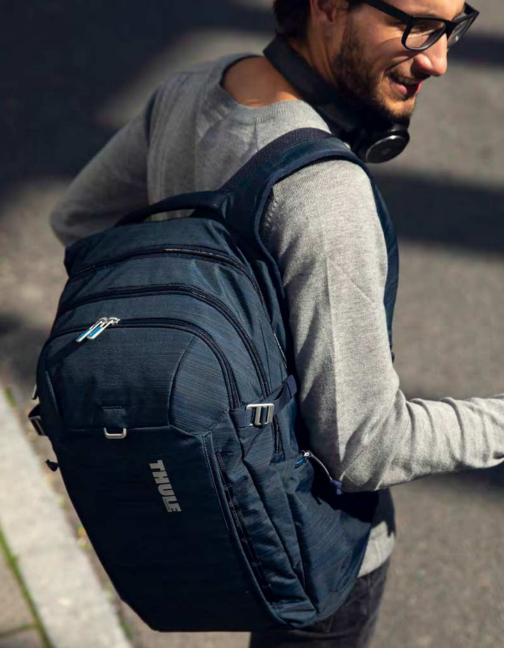

### THULE CONSTRUCT 15" COMPUTER BACKPACK 24L | 9020-85

Unique mix of style, comfort and function / Padded pockets for a laptop and tablet / Trolley strap for luggage As Low As \$139.90 [C]