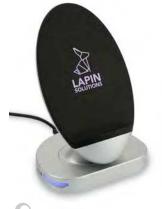

#### FLEET 10W FAST WIRELESS **CHARGING STAND KIT** | 7141-82

Supports three wireless charging modes: 5W, 7.5W and 10W / Quick charge AC adapter / Premium gift box As Low As **\$40.57** [C]