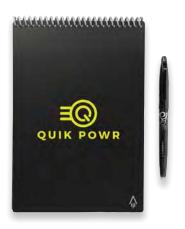

#### **ROCKETBOOK EXECUTIVE FLIP NOTEBOOK SET** | 0911-19

A reusable notebook that connects directly to the cloud / Pages can be scanned, sent to cloud and wiped clean

As Low As \$46.51 [E]

Skullcandy. Life At Full Volume