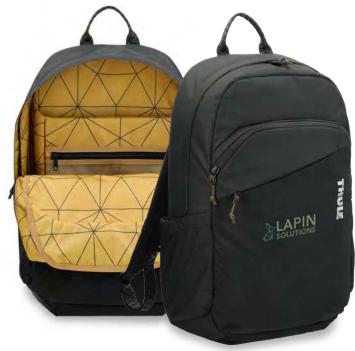

### THULE HERITAGE INDAGO 15.6"

COMPUTER BACKPACK | 9020-88 Padded laptop sleeve / Multiple storage and organization spaces / bluesign®-certified for sustainability As Low As \$107.98 [C]

A. CAMELBAK EDDY\*+ 250Z | 1627-04 Spill-proof bite valve / One-finger handle / Shatter-, stain- and odor-resistant / BPA-free