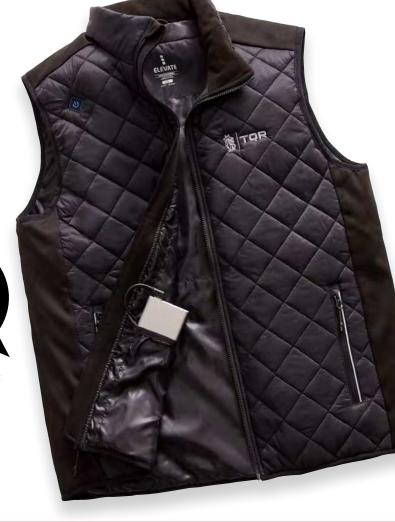

#### SHEFFORD VEST W/ POWER BANK | 14548/94548

Built-in heat panels with three settings / Wind- and water-resistant / Interior pocket to stash a power bank, earbuds or keys

As Low As \$209.40 [C]

Interior pocket for a charger that supplies power to the heat panels.

Also available without power bank 19548/99548