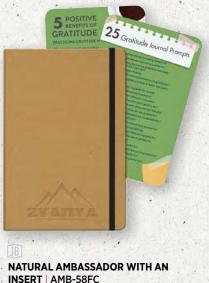

INSERT | AMB-58FC

Includes one custom full-colour, one-sided tip-in / 80 sheets of off-white ruled paper / Thread-sewn book binding As Low As \$10.41 [C]