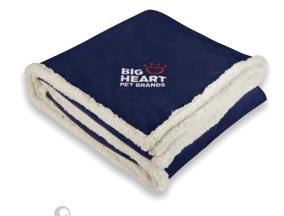

### FIELD & CO.® SHERPA BLANKET | 7950-57

Soft velour / Sherpa backing / 50" x 60" As Low As \$43.25 [C]

Make the most of video meetings and virtual events with high-visibility imprint on the shoulder or collar. We offer these unique imprint areas as standard decoration locations, so it won't cost you extra.