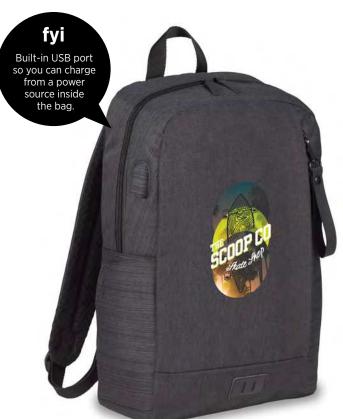

, cozy, low-shrink microfleece / Jersey-lined hood / Hidden pocket

As Low As **\$71.50** [C]

#### C. BRIGGSPOINT ROOTS 73 MICROFLEECE JACKET | 18155/98155

Contrast colour-blocking / Anti-pill microfleece / Thumb exits / Hidden pocket

As Low As **\$93.15** [C]

### D. PINEHURST ROOTS 73 FLEECE JACKET | 18110/98110

Rib knit collar, cuffs and hem / Covered two-way metal zipper As Low As \$92.85 [C]







Cotton canvas / Trolley pass-through / Clippable sides for adjustable capacity As Low As \$39.18 [c]



### B. FIELD & CO.\* CAMPSTER ZIP JOURNAL | 7951-01

Zippered pocket built into cover / 80 sheets of white lined paper / Field & Co. branding As Low As \$18.93 [C]



C. FIELD & CO.\* PLAID SHERPA BLANKET | 7950-60 Classic plaid / Sherpa backing / 50" x 60" As Low As \$43.25 [C]







# The Brand That Matters Most

NBN stands for No Brand Needed. These retail-inspired bags feature a clean design that puts all the focus on the brand that matters most – yours.

# NBN WHITBY SLIM 15" COMPUTER BACKPACK W/USB PORT | 3950-01

USB port with cable / Printed lining / Premium vinyl vegan leather lash tab

As Low As \$31.65 [C]





#### NBN WHITBY DUFFEL | 3850-23

Zippered side shoe pocket with ventilation / Vegan leather lash tab for keys or carabiner / Oversized zipper can be decorated As Low As \$32.40 [C]





#### (0)

### NBN WHITBY 15" COMPUTER BACKPACK W/ USB PORT | 3950-02

PEVA-lined water bottle pocket / Trolley sleeve / Custom branded zipper pull available / Custom lining
As Low As \$49.50 [C]



# Masks, Sanitizers + More

Slow the spread of germs at work, on camp