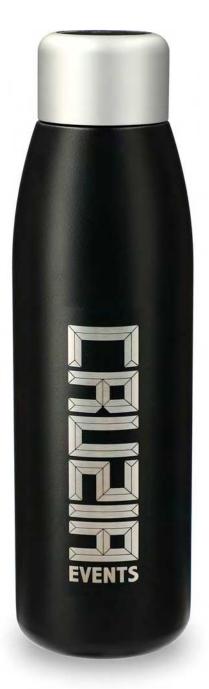

### UV SANITIZER COPPER VACUUM BOTTLE 180Z | 1628-15

Sanitizes water and bottle with mercury-free UV bulb / 30 treatment cycles on a single charge / Durable powder spray coating As Low As **\$61.85** [C]