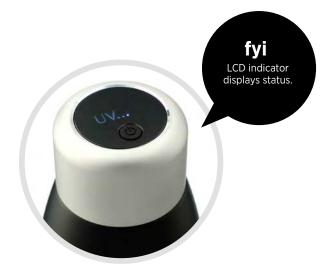

### UV SANITIZER COPPER VACUUM BOTTLE 180Z | 1628-15

Sanitizes water and bottle with mercury-free UV bulb / 30 treatment cycles on a single charge / Durable powder spray coating As Low As **\$61.85** [C]