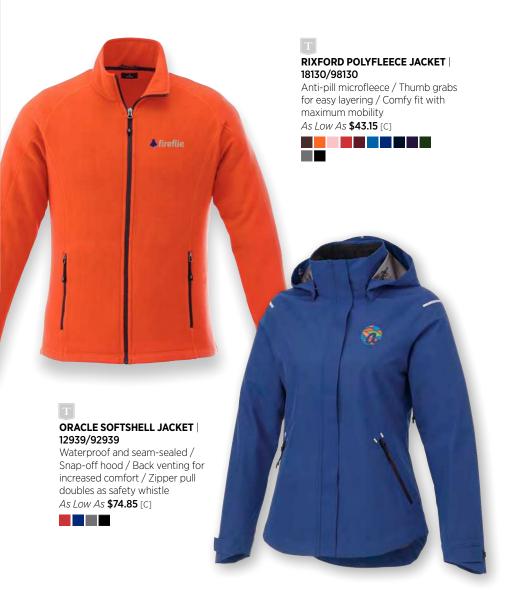

#### MATHER KNIT HALF ZIP | 18307/98307

Moisture-wicking, breathable fabric / Zipper flap with chin guard / Thumb exits / UPF 40+ sun protection

As Low As **\$44.85** [C]

### Wear It Everywhere

Sharp enough for client meetings, casual enough for running errands afterward.

Snag-resistant / Designed for maximum mobility / Moisturewicking fabric for comfort As Low As \$71.50 [C]

### **A. DAYTON FLEECE HOODY** | 18209/98209/58209

Trendy crossover neckline / Rib knit cuffs with thumb exits / Interior phone pocket

As Low As **\$36.40** [C]

### **B. CYPRESS FLEECE ZIP HOODY** | 18135/98135/58135

Rib knit cuffs and hem / Thumb exits / Interior phone pocket *As Low As* **\$39.75** [C]

#### C. KRUGER FLEECE CREW | 18408/98408

Cotton-poly blend / Rib knit collar, cuffs and hem / Hanger loop As Low As \$33.10 [C]

### D. RUDALL FLEECE PANT | 13201/93201/53201

Comfy cotton-poly fleece / Side pockets / Key pocket inside waistband

*As Low As* **\$34.75** [C]