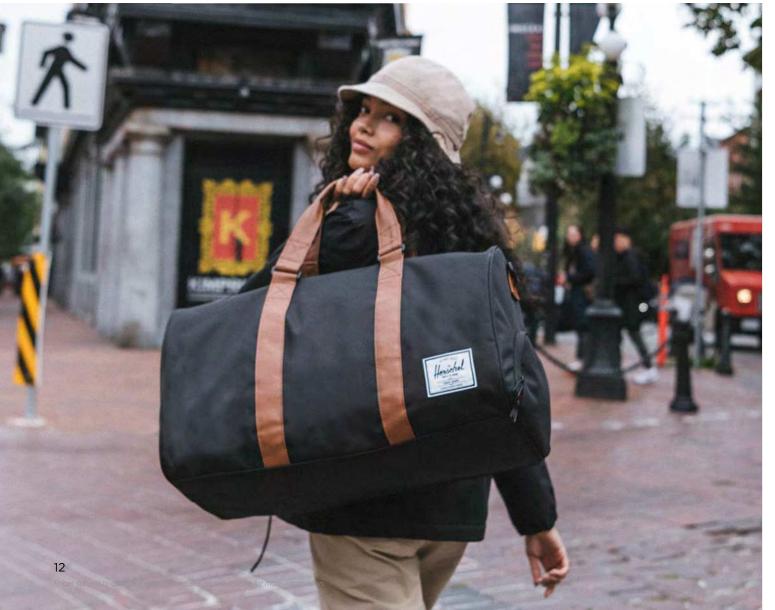

#### HERSCHEL NOVEL 20" DUFFEL | 2009-08

Perfect size for a weekend getaway / Shoe compartment As Low As \$141.73 [C]