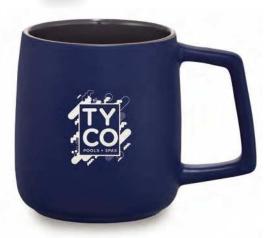

#### HEARTH CERAMIC MUG WITH WOOD LID/ COASTER 150Z | 1625-40

Matte finish body / Lid doubles as a coaster As Low As \$10.53 [C]