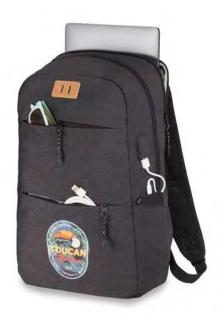

### THULE CONSTRUCT 15" COMPUTER BACKPACK 24L | 9020-85

Unique mix of style, comfort and function / Padded pockets for a laptop and tablet / Trolley strap for luggage As Low As \$139.90 [C]

### THULE HERITAGE INDAGO 15.6"

COMPUTER BACKPACK | 9020-88 Padded laptop sleeve / Multiple storage and organization spaces / bluesign®-certified for sustainability As Low As \$107.98 [C]

A. CAMELBAK EDDY\*+ 250Z | 1627-04 Spill-proof bite valve / One-finger handle / Shatter-, stain- and odor-resistant / BPA-free