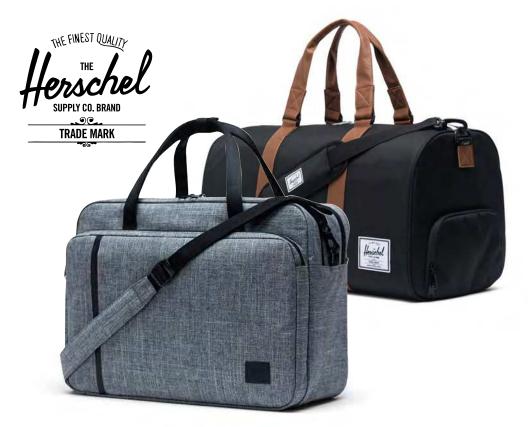

#### HERSCHEL NOVEL 20" DUFFEL | 2009-08

Perfect size for a weekend getaway / Shoe compartment As Low As \$141.73 [C]

### HERSCHEL GIBSON MESSENGER | 2009-13

Two main compartments with organization / Reinforced handles / Removable shoulder strap As Low As \$123.70 [C]