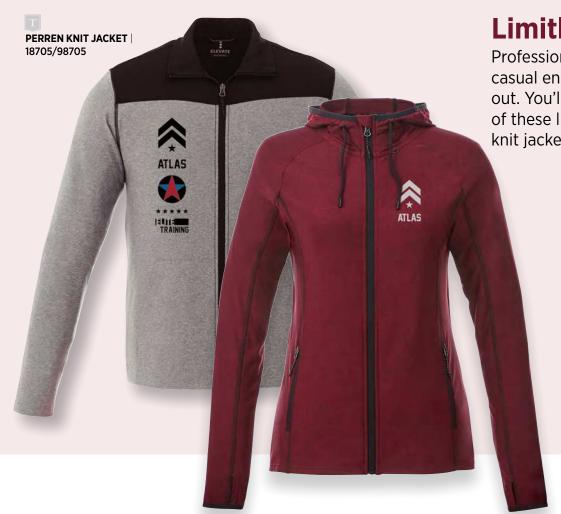

#### **C. PERREN KNIT JACKET** | 18705/98705

Moisture-wicking / Snag-resistant / Interior phone pocket

As Low As **\$58.90** [C]

## **Limitless Layers**

Professional enough for work, casual enough for working out. You'll love the versatility of these lightweight knit jackets.

#### KAISER KNIT JACKET | 18212/98212

Moisture-wicking / Snagresistant / Interior phone pocket / Drawstring hood As Low As \$71.40 [C]