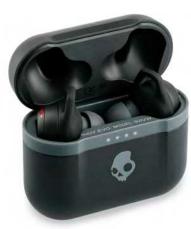

#### SKULLCANDY INDY EVO TRUE WIRELESS **BLUETOOTH EARBUDS** | 7196-13

Up to 30 hours of playback / Rapid charge function: two hours of playback with a 10-minute charge / Water-resistant / Type-C cable

As Low As **\$124.27** [E]