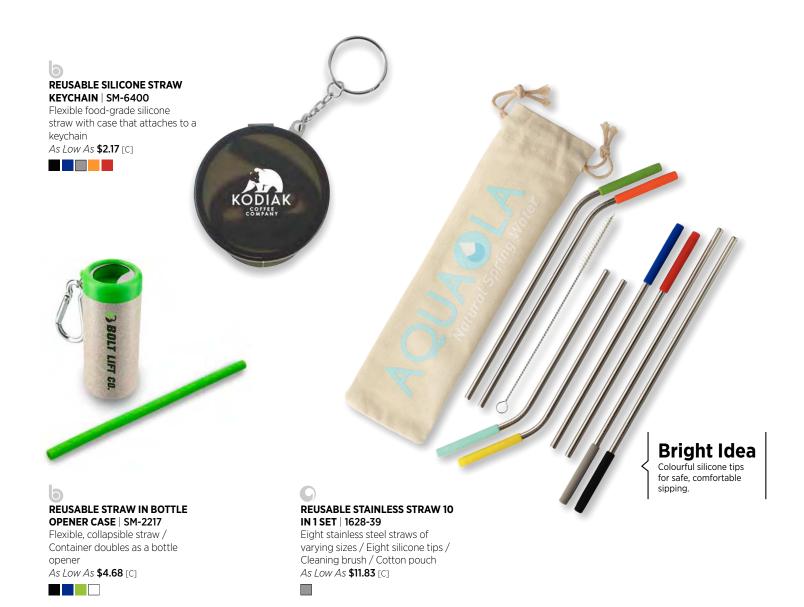

# **A. 10-FT JUMP ROPE | SM-7893**

10' polyester jump rope / Plastic handles As Low As **\$2.17** [C]

#### **B. ARSENAL 250Z STAINLESS SPORTS** BOTTLE | SM-6933

Leak-proof locking cap / Keeps drinks hot for five hours and cold for 15 As Low As \$8.66 [C]

#### **C. PERREN KNIT JACKET** | 18705/98705

Moisture-wicking / Snag-resistant / Interior phone pocket

As Low As **\$58.90** [C]