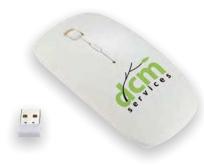

#### MILO WIRELESS MOUSE | SM-3971

DPI button to adjust sensitivity / Wireless USB receiver / Compatible with PC and Mac As Low As \$19.03 [C]