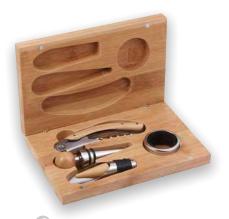

### 4 PIECE BAMBOO WINE GIFT SET | 1033-80

Bamboo-accented wine stopper, foil cutter, bottle opener and pourer *As Low As* **\$18.95** [C]