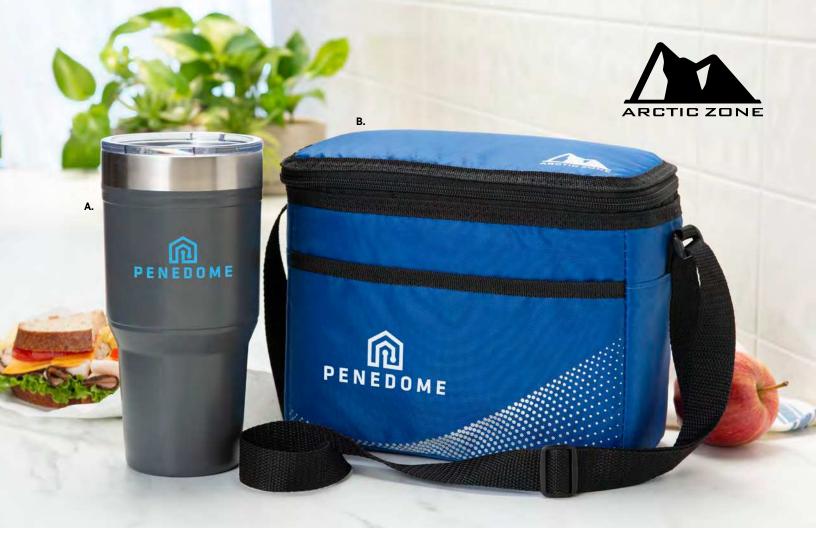

#### A. ARCTIC ZONE\* TITAN THERMAL HP\* COPPER TUMBLER 300Z | 1625-67

Powder-spray coating / Keeps drinks hot for eight hours and cold for 24 / Push-on lid with slide closure As Low As \$35.53 [C]

#### B. ARCTIC ZONE® 6 CAN LUNCH COOLER | 3860-36

Ultra Safe® leak-proof lining is easy to clean / Zippered pocket / Adjustable shoulder strap As Low As **\$12.85** [C]