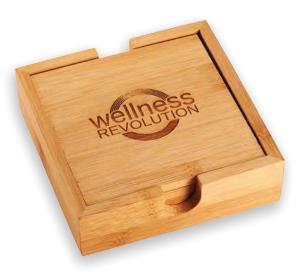

### BAMBOO COASTER SET | 1450-77

Five-piece set includes four coasters with a caddy for storage / Coasters stack neatly inside

As Low As \$10.97 [C]