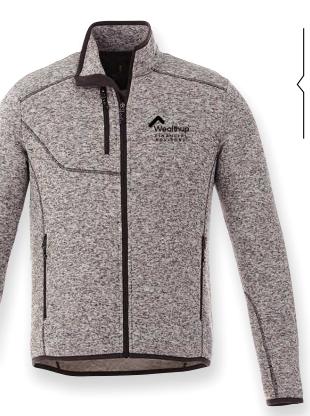

#### MATHER KNIT HALF ZIP | 18307/98307

Moisture-wicking, breathable fabric / Zipper flap with chin guard / Thumb exits / UPF 40+ sun protection

As Low As **\$44.85** [C]