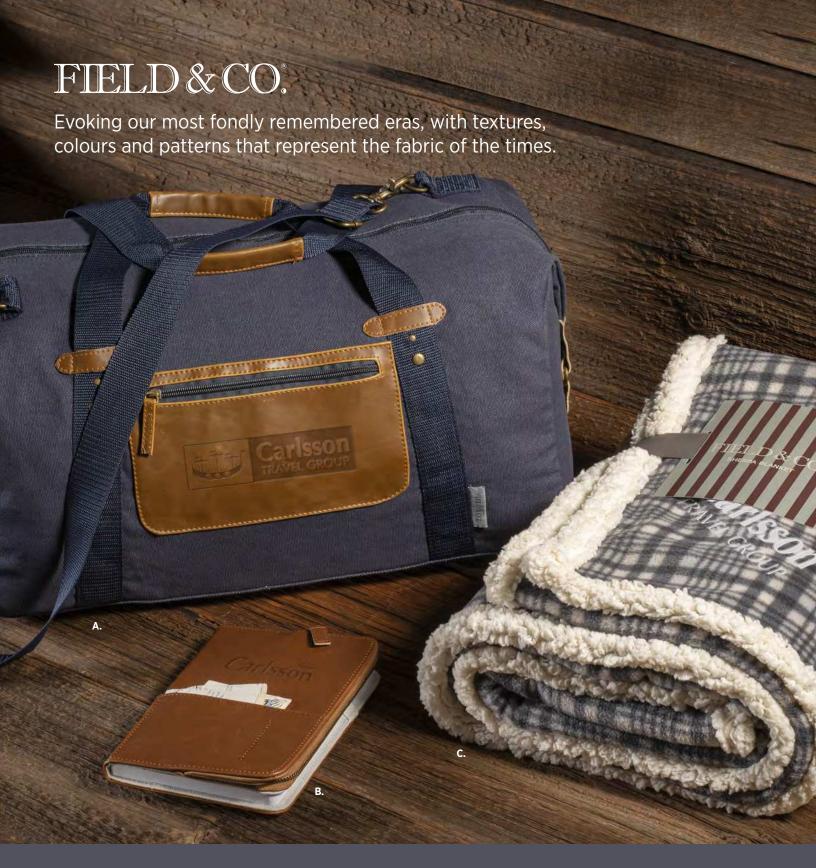

### B. FIELD & CO.\* CAMPSTER ZIP JOURNAL | 7951-01

Zippered pocket built into cover / 80 sheets of white lined paper / Field & Co. branding As Low As \$18.93 [C]

C. FIELD & CO.\* PLAID SHERPA BLANKET | 7950-60 Classic plaid / Sherpa backing / 50" x 60" As Low As \$43.25 [C]