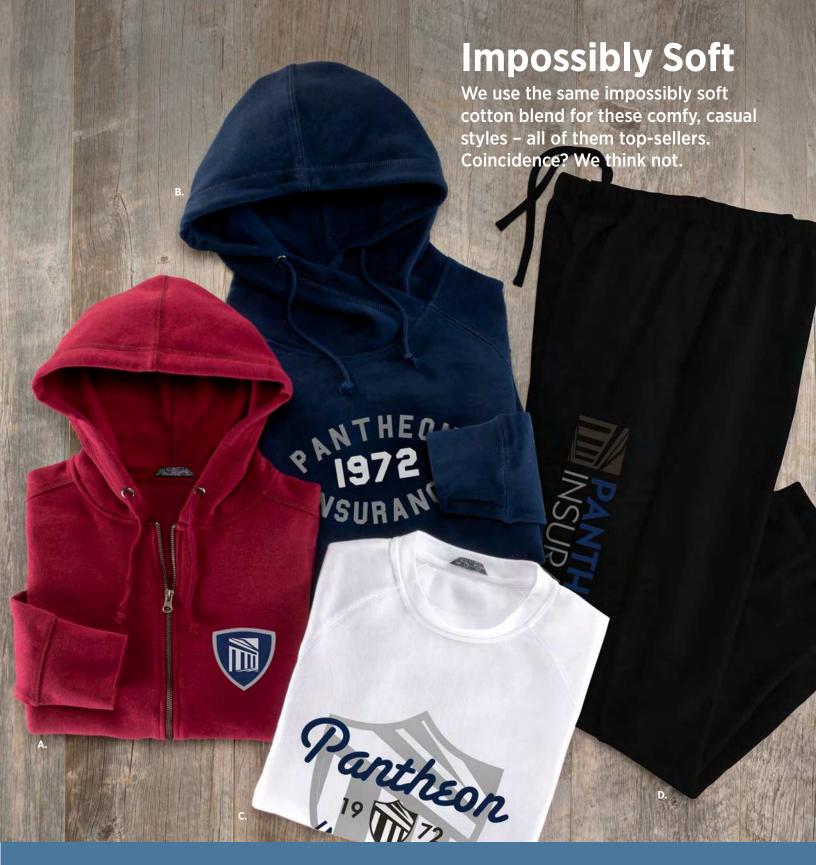

### **A. DAYTON FLEECE HOODY** | 18209/98209/58209

Trendy crossover neckline / Rib knit cuffs with thumb exits / Interior phone pocket

As Low As **\$36.40** [C]

### **B. CYPRESS FLEECE ZIP HOODY** | 18135/98135/58135

Rib knit cuffs and hem / Thumb exits / Interior phone pocket *As Low As* **\$39.75** [C]

#### C. KRUGER FLEECE CREW | 18408/98408

Cotton-poly blend / Rib knit collar, cuffs and hem / Hanger loop As Low As \$33.10 [C]

### D. RUDALL FLEECE PANT | 13201/93201/53201

Comfy cotton-poly fleece / Side pockets / Key pocket inside waistband

*As Low As* **\$34.75** [C]