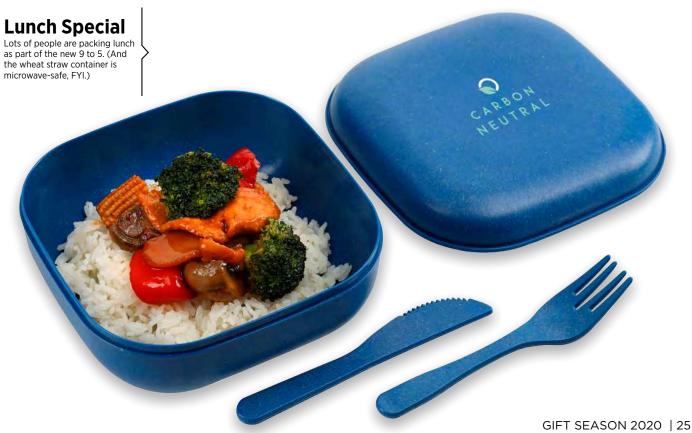

### Wheat Straw

It's the rigid, durable stalk left over from a wheat harvest (and a natural substitute for plastic).

WHEAT STRAW FOOD STORAGE WITH UTENSILS | SM-2226

Fork, knife and case / Composite material As Low As **\$6.08** [C]