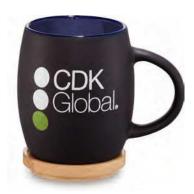

#### HEARTH CERAMIC MUG WITH WOOD LID/ COASTER 150Z | 1625-40

Matte finish body / Lid doubles as a coaster As Low As \$10.53 [C]