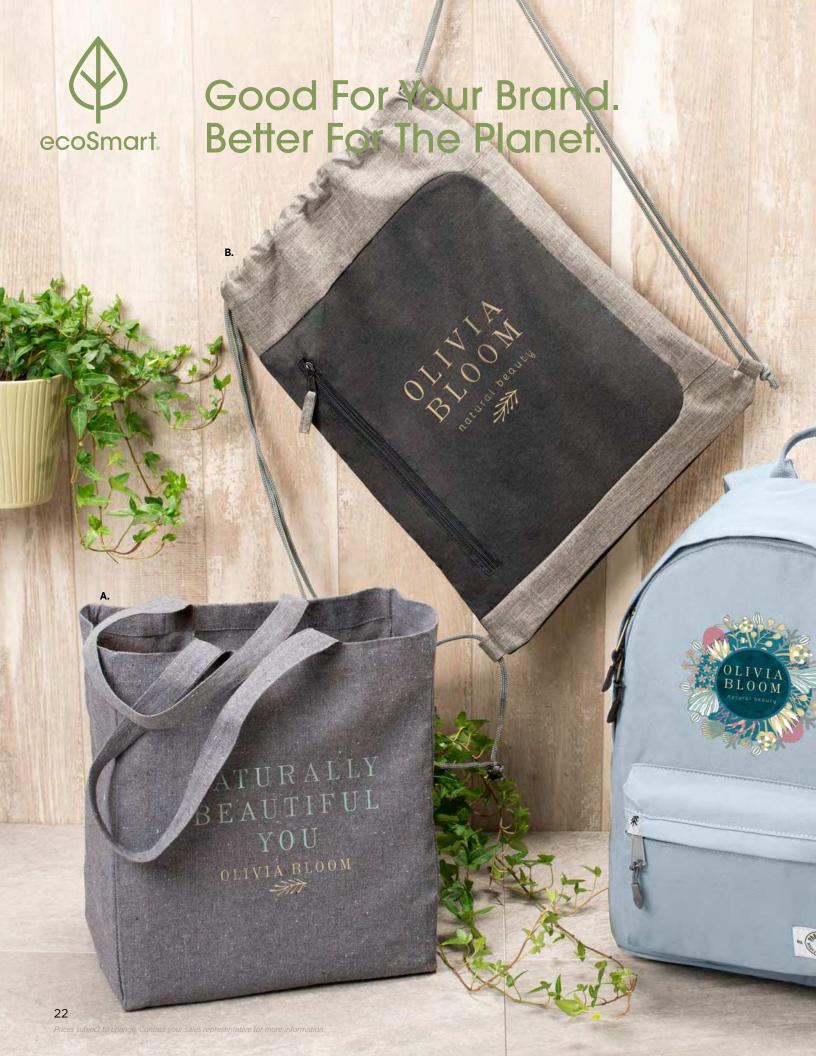

# Healthy Living. Healthy Planet.

Lots of things have changed this year. And as people sharpen their focus on the things that matter most, eco-friendly products are trending in a whole new way.

With so many different styles to choose from, sustainability has never been simpler.

#### A. RECYCLED COTTON GROCERY TOTE | 7901-07

Made with a combination of preconsumer recycled cotton and recycled polyester As Low As \$5.08 [C]

#### B. RECLAIM RECYCLED DRAWSTRING BAG | 3001-71

Material made from recycled plastic / Zippered front pocket As Low As \$11.48 [C]

### C. PARKLAND VINTAGE 13" COMPUTER BACKPACK | 7275-03

Fabric made from recycled plastic bottles / Zippered front pocket / Side water bottle pocket As Low As \$51.63 [C]

#### 100% RECYCLED PET FLEECE BLANKET WITH CANVAS POUCH | 1081-57

Recycled material with the soft feel of polyester microplush / 50" x 60" / 100% cotton canvas pouch with rope cinch *As Low As* **\$31.08** [C]