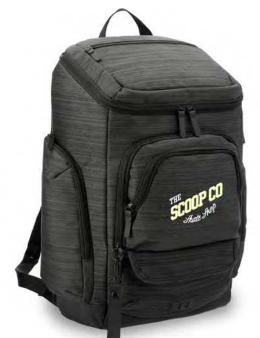

### THULE CONSTRUCT 15" COMPUTER BACKPACK 24L | 9020-85

Unique mix of style, comfort and function / Padded pockets for a laptop and tablet / Trolley strap for luggage As Low As \$139.90 [C]

### THULE HERITAGE INDAGO 15.6"

COMPUTER BACKPACK | 9020-88 Padded laptop sleeve / Multiple storage and organization spaces / bluesign®-certified for sustainability As Low As \$107.98 [C]

A. CAMELBAK EDDY\*+ 250Z | 1627-04 Spill-proof bite valve / One-finger handle / Shatter-, stain- and odor-resistant / BPA-free