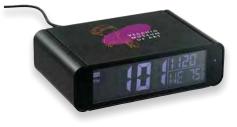

#### CUSP WIRELESS CHARGING CLOCK SM-2820

Clock doubles as a wireless charger / Temperature display / Micro USB cable As Low As **\$22.82** [C]