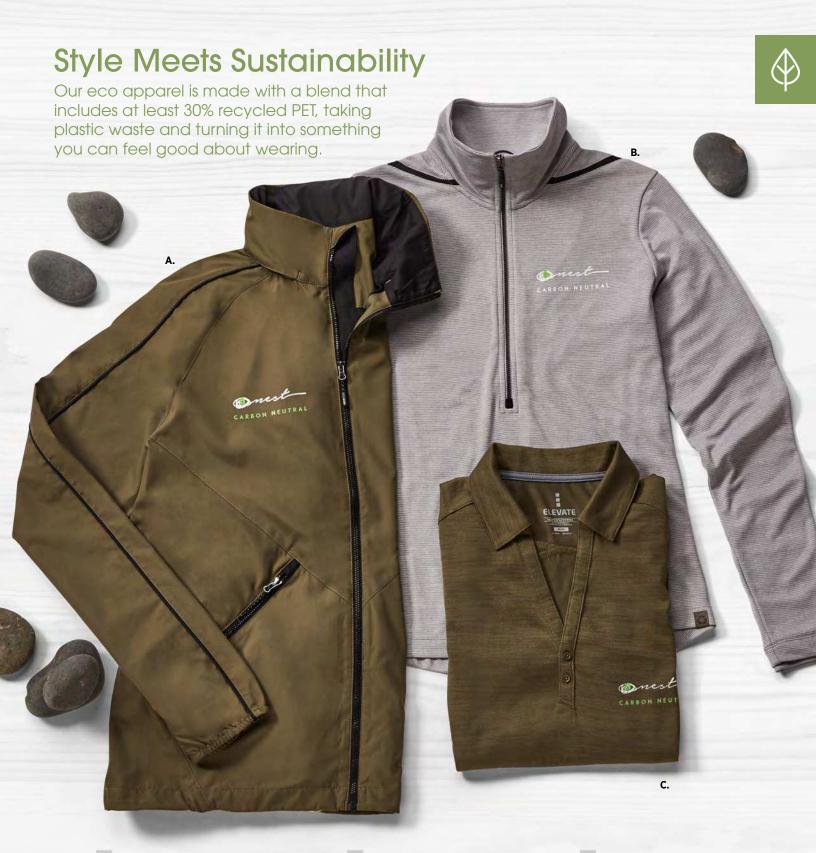

### **A. DAYTON FLEECE HOODY** | 18209/98209/58209

Trendy crossover neckline / Rib knit cuffs with thumb exits / Interior phone pocket

As Low As **\$36.40** [C]

### **B. CYPRESS FLEECE ZIP HOODY** | 18135/98135/58135

Rib knit cuffs and hem / Thumb exits / Interior phone pocket *As Low As* **\$39.75** [C]

#### C. KRUGER FLEECE CREW | 18408/98408

Cotton-poly blend / Rib knit collar, cuffs and hem / Hanger loop As Low As \$33.10 [C]