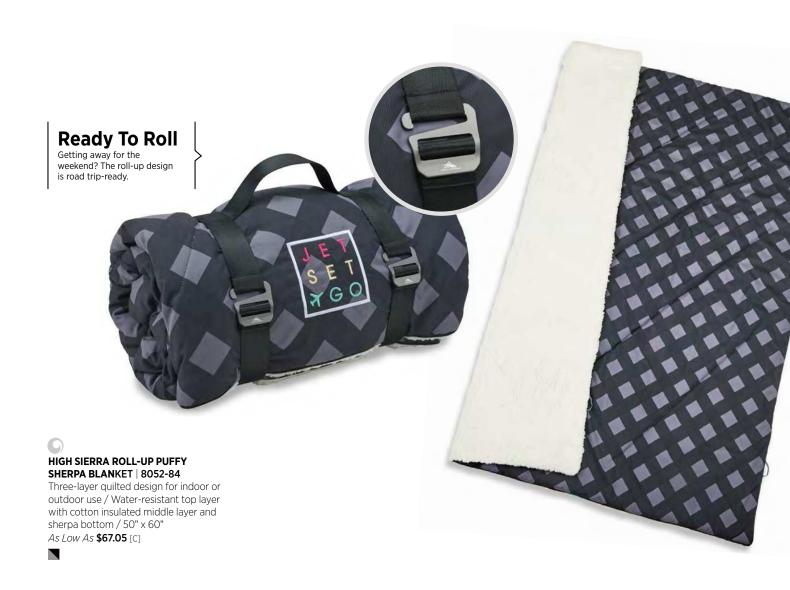

### Gifts They'll Love!

**11** Retail Brands

18 Masks

20 Fitness At Home

**22** EcoSmart®

28 Virtual Celebrations





# **Comforts Of Home**

Whether it's the workday or weekends, we're all spending a lot more time at home. Pour a cup of coffee and curl up on the couch - it's time to get comfortable.

FIELD & CO.\* BUFFALO PLAID
SHERPA BLANKET | 1081-51
Classic pattern / Cozy sherpa backing
As Low As \$44.18 [C]











# Uncommonly

Cozy Fleece
Casual comfort for work, or kicking back and relaxing.
Styles like the Tremblant are so cozy you'll want to wear them everywhere.

### TREMBLANT KNIT JACKET | 18610/98610

Low pill sweater knit / Thumb exits / Upper chest pocket As Low As **\$74.75** [C]





Matte outer / Gray high-gloss inner

As Low As **\$6.75** [C]







### BAMBOO COASTER SET | 1450-77

Five-piece set includes four coasters with a caddy for storage / Coasters stack neatly inside

As Low As \$10.97 [C]











#### MATHER KNIT HALF ZIP | 18307/98307

Moisture-wicking, breathable fabric / Zipper flap with chin guard / Thumb exits / UPF 40+ sun protection

As Low As **\$44.85** [C]

### Wear It Everywhere

Sharp enough for client meetings, casual enough for running errands afterward.