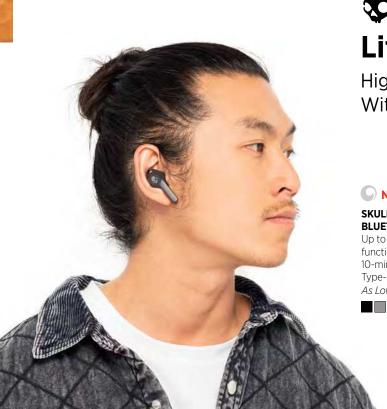

High Fidelity Audio With An Attitude

#### SKULLCANDY INDY EVO TRUE WIRELESS **BLUETOOTH EARBUDS** | 7196-13

Up to 30 hours of playback / Rapid charge function: two hours of playback with a 10-minute charge / Water-resistant / Type-C cable

As Low As **\$124.27** [E]