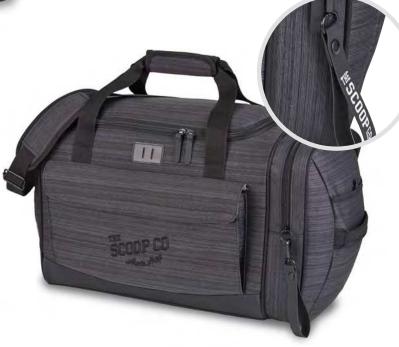

#### HERSCHEL NOVEL 20" DUFFEL | 2009-08

Perfect size for a weekend getaway / Shoe compartment As Low As \$141.73 [C]

### HERSCHEL GIBSON MESSENGER | 2009-13

Two main compartments with organization / Reinforced handles / Removable shoulder strap As Low As \$123.70 [C]