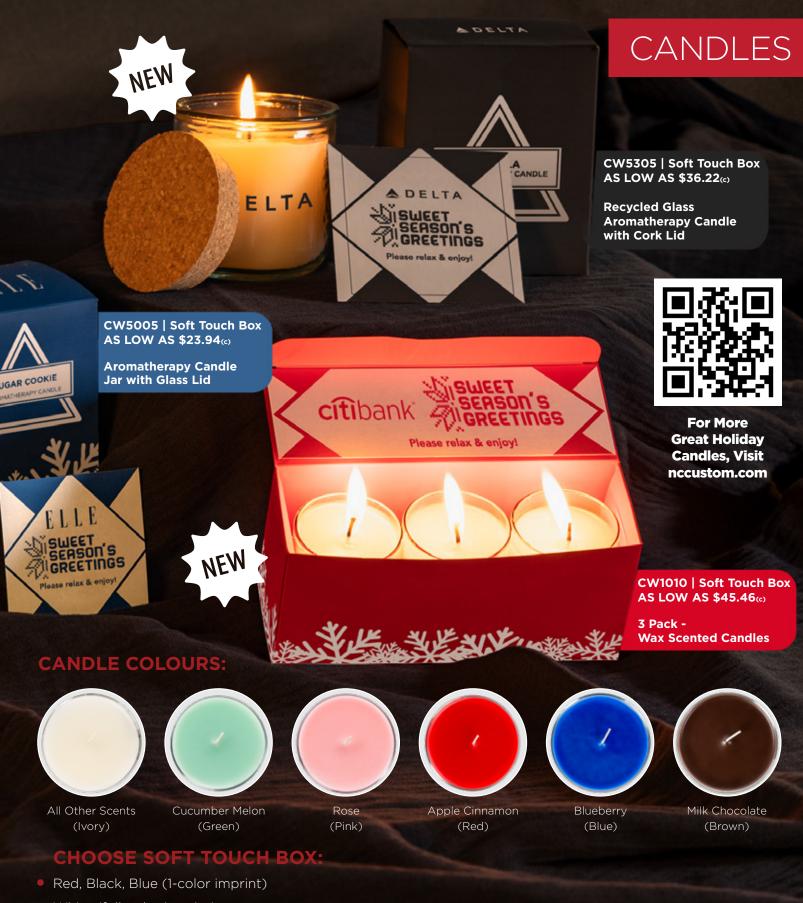

# Scent-sational SOFT TOUCH CANDLE BOXES!

it slack

Seferting.

VANILLA

CW3605 | Soft Touch Box AS LOW AS \$28.31(c)

Aromatherapy Candle Libbey Bowl

NEW

Customized insert card included in each box!

CW5405 | Soft Touch Box AS LOW AS \$29.78(c)

NEW

Aromatherapy Candle Jar with Cork Lid

#### CHOOSE SCENT:

 Standard Scents: Black Cherry, Eucalyptus, Fresh Linen, Gardenia, Jasmine, Lavender, Rose, Sea Salt & Surf, Sugar Cookie, and Vanilla.

slack

NEW

Premium Scents: Agave Nectar, Apple Cinnamon, Blueberry, Cucumber Melon, Gingerbread, Maple Pancake, Milk Chocolate, Peppermint & Cypress, Spa, and White Tea & Ginger.