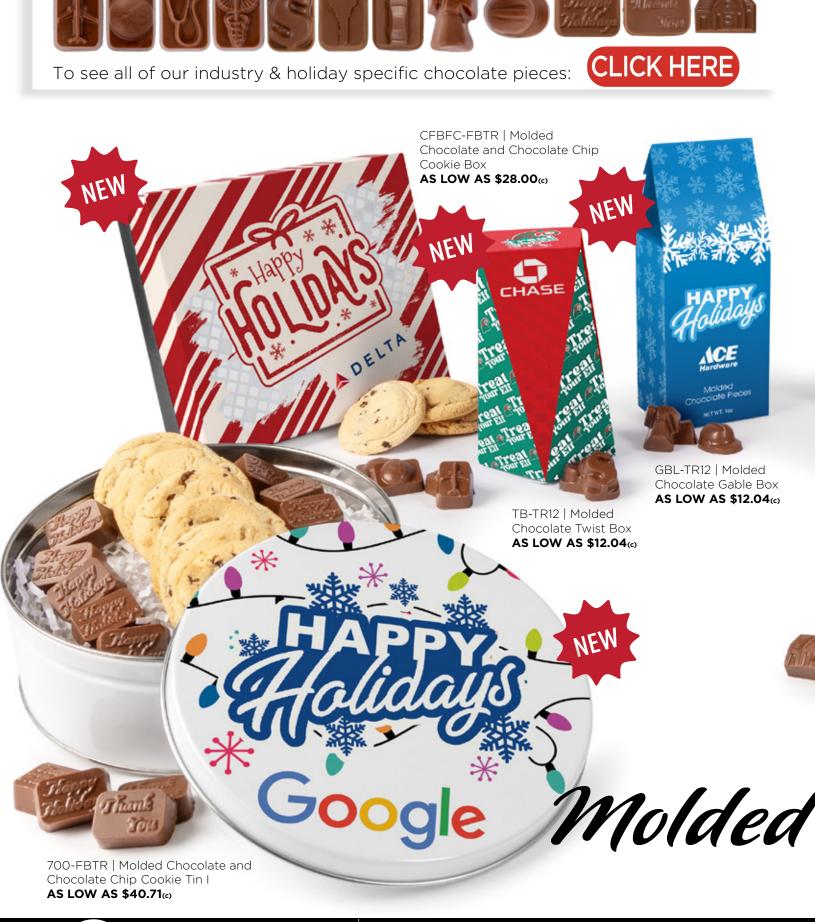

# *New* for Holiday 2023! **TABLE OF CONTENTS**

| NEW Fresh Beginnings® Cookies      | 4-5   |
|------------------------------------|-------|
| NEW Molded Chocolate & Tower Gifts | 6-7   |
| NEW Soft Touch Candle Boxes        | 8-9   |
| NEW Creatively Kitted Mailer Boxes | 10-11 |
| BEST Sellers                       | 12-15 |