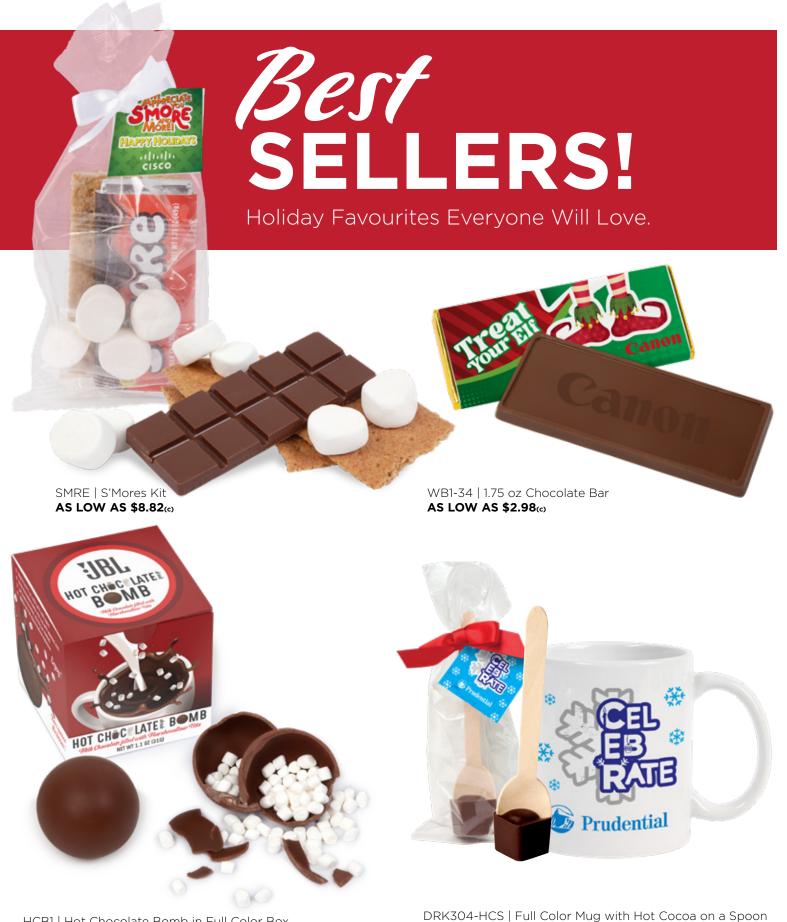

### BEST SELLERS

SMCB2-DEX | Smash Chocolate Heart with Candy Hearts AS LOW AS \$34.76(c)

CHASE O

CHASEO

DDB-SSC | Sea Salt Caramels in Full Color Custom Box **AS LOW AS \$11.94**(c)

LMK-HCP2 | Hot Cocoa Bar Kit with 2 Mugs AS LOW AS \$88.83(c)