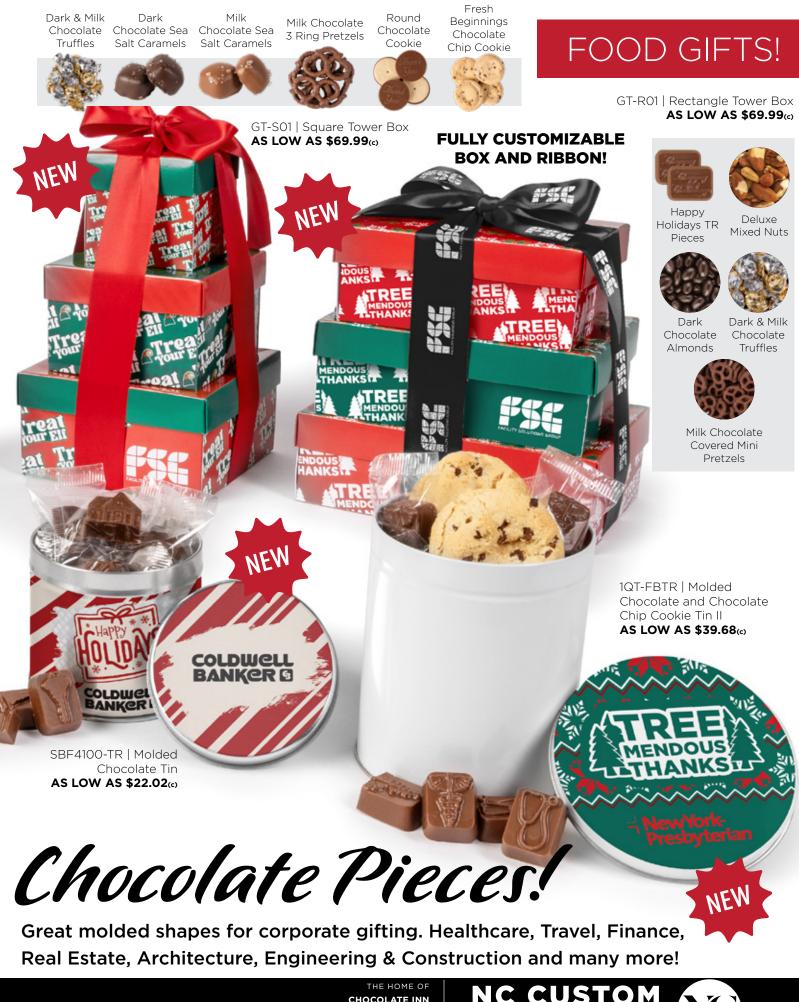

### BEST SELLERS

SMCB2-DEX | Smash Chocolate Heart with Candy Hearts AS LOW AS \$34.76(c)

CHASE O

CHASEO

DDB-SSC | Sea Salt Caramels in Full Color Custom Box **AS LOW AS \$11.94**(c)

LMK-HCP2 | Hot Cocoa Bar Kit with 2 Mugs AS LOW AS \$88.83(c)