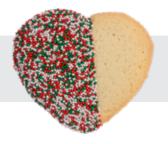

FBC243 - With Label FBC259 - Gift Box FBC254 - Gift Tin

Decadent Heart Cookie

FBC253 - With Label FBC263 - Gift Box FBC258 - Gift Tin

HEALTH & BEAUTY · EDIBLES · ACCESSORIES · DRINKWARE

Decadent Star Cookie