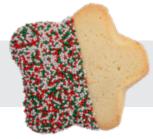

#### CUSTOM COLOR NON-PAREILS MAY BE SUBSTITUTED!

Crushed Peppermint French Chocolate Sable Cookie

NEW

FBC244 - With Label FBC260 - Gift Box FBC255 - Gift Tin Decadent Butter Cookie

FBC247 - With Label FBC261 - Gift Box FBC256 - Gift Tin Decadent French Chocolate Sable Cookie