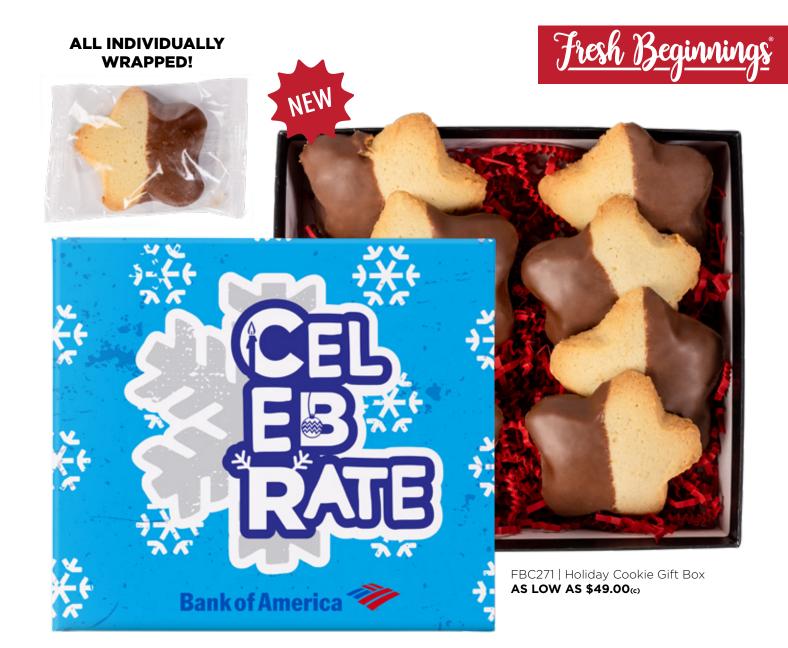

#### Chocolate Dipped Star Cookie

FBC249 - With Label FBC271 - Gift Box FBC267 - Gift Tin

THE HOME OF CHOCOLATE INN LANCO ACE USA www.nccustom.com

NC CUSTOM

All molded shapes are individually wrapped for more shareable gifting!