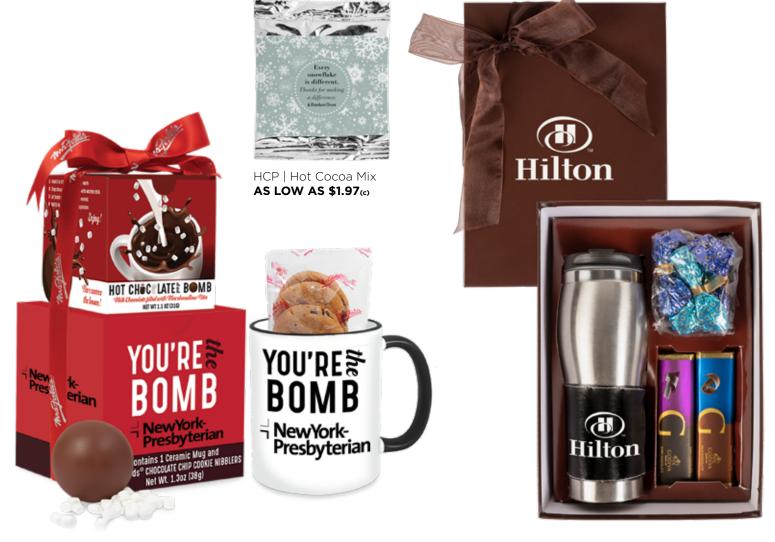

### Premium Mailer

Full color printing exterior and interior

ACCUSTOM GET A·H·E·A·D PAREL • HEALITH & BEAUTY • EDIBLES • ACCESSORIES • DRINKWARE

CHOCOLATE INN LANCO ACE USA www.nccustom.com

HCB1 | Hot Chocolate Bomb in Full Color Box AS LOW AS \$8.61(c)

THE HOME OF CHOCOLATE INN LANCO ACE USA www.nccustom.com

AS LOW AS \$13.86(c)

SF600 | Chocolate Square Gift Box AS LOW AS \$36.39(c)

MRSF9 | Mrs. Fields Mug, Cookies, Hot Chocolate Bomb Gift Set AS LOW AS  $31.09_{\rm (c)}$ 

G200 | Godiva Tumbler Gift Set AS LOW AS \$79.33(c)

Discovery

CFBX-SSC | 6 Piece Cookie and Confection Gift Box with Sea Salt Caramels AS LOW AS \$49.90(c)

R

CFBX-HPRP | Holiday Premier Chocolate Pretzel Deluxe Gift Box **AS LOW AS \$35.31**(c)