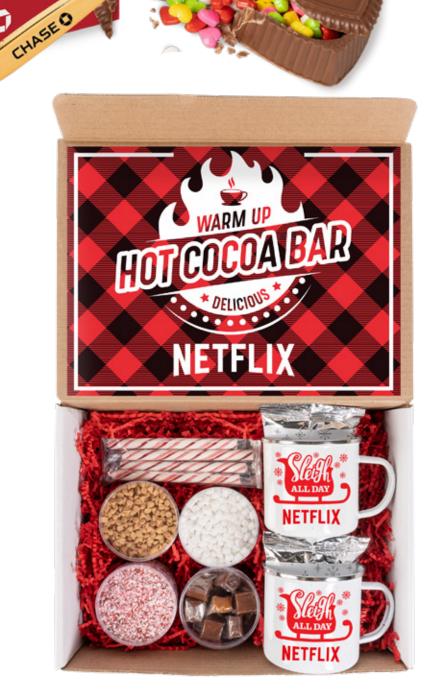

### BEST SELLERS

SMCB2-DEX | Smash Chocolate Heart with Candy Hearts AS LOW AS \$34.76(c)

CHASE O

CHASEO

DDB-SSC | Sea Salt Caramels in Full Color Custom Box **AS LOW AS \$11.94**(c)

LMK-HCP2 | Hot Cocoa Bar Kit with 2 Mugs AS LOW AS \$88.83(c)