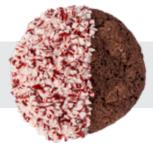

### NEW FRESH BEGINNINGS® HALF-DIPPED Cookie Collection!

FBC256 | Holiday Cookie Tin AS LOW AS \$58.34(c)

> . Jude Children's esearch Hospital

#### CUSTOM COLOR NON-PAREILS MAY BE SUBSTITUTED!

Crushed Peppermint French Chocolate Sable Cookie

NEW

FBC244 - With Label FBC260 - Gift Box FBC255 - Gift Tin Decadent Butter Cookie

FBC247 - With Label FBC261 - Gift Box FBC256 - Gift Tin Decadent French Chocolate Sable Cookie