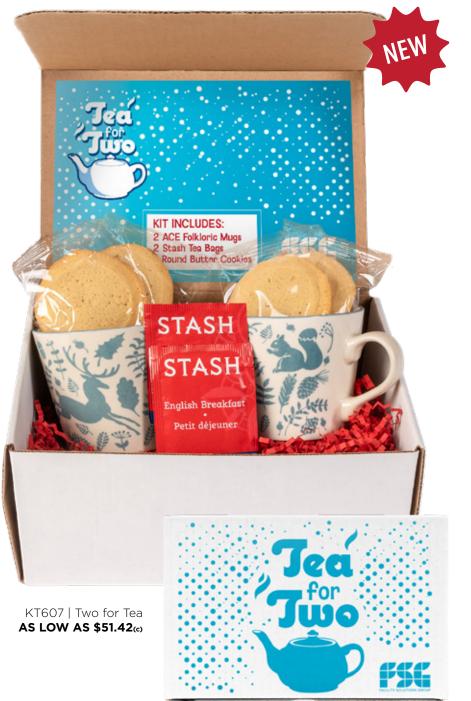

OW AS \$28.31(c)

Aromatherapy Candle Libbey Bowl

NEW

Customized insert card included in each box!

CW5405 | Soft Touch Box AS LOW AS \$29.78(c)

NEW

Aromatherapy Candle Jar with Cork Lid

#### CHOOSE SCENT:

 Standard Scents: Black Cherry, Eucalyptus, Fresh Linen, Gardenia, Jasmine, Lavender, Rose, Sea Salt & Surf, Sugar Cookie, and Vanilla.

slack

NEW

Premium Scents: Agave Nectar, Apple Cinnamon, Blueberry, Cucumber Melon, Gingerbread, Maple Pancake, Milk Chocolate, Peppermint & Cypress, Spa, and White Tea & Ginger.

NGERBREAD

511-1-

GET A·H·E·A·D



• White (full-color imprint)

THE HOME OF CHOCOLATE INN LANCO ACE USA www.nccustom.com



9



Custom Mailer one color exterior print, with full color label inside



Full color exterior print, with full color label inside

citibank



KT6064 | Break Time for Chocolate AS LOW AS \$52.32@



## MAILER BOXES

### Premium Mailer

Full color printing exterior and interior



ACCUSTOM GET A·H·E·A·D PAREL • HEALITH & BEAUTY • EDIBLES • ACCESSORIES • DRINKWARE

CHOCOLATE INN LANCO ACE USA www.nccustom.com



HCB1 | Hot Chocolate Bomb in Full Color Box AS LOW AS \$8.61(c)



THE HOME OF CHOCOLATE INN LANCO ACE USA www.nccustom.com

AS LOW AS \$13.86(c)





SF600 | Chocolate Square Gift Box AS LOW AS \$36.39(c)





MRSF9 | Mrs. Fields Mug, Cookies, Hot Chocolate Bomb Gift Set AS LOW AS  $31.09_{\rm (c)}$ 

G200 | Godiva Tumbler Gift Set AS LOW AS \$79.33(c)







Discovery

CFBX-SSC | 6 Piece Cookie and Confection Gift Box with Sea Salt Caramels AS LOW AS \$49.90(c)



R

CFBX-HPRP | Holiday Premier Chocolate Pretzel Deluxe